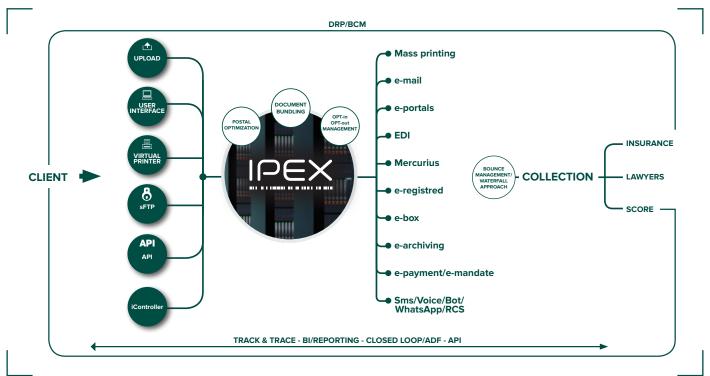

**IPEX** is an **iController** partner for the management of administrative documents, both on paper and digital. Send, pay, sign and visualize all your documents with one partner.









As from now, it is possible to send your invoice reminder per post via IPEX.

**IPEX** is guaranteeing, the print & enveloping and shipment at the lowest stamp cost (2020 rate: 0,59ct <20gr). Next to reminders, you can also outsource your normal invoicing flow to **IPEX**.

## IPEX is a Belgian leading company specialized in

outgoing documents and digitalization.

### IPEX offers a broad range of digital channels such as



Your advantages





#### **Status report E-registered**

### **Dynamic reporting & dashboarding**



### **IPEX** in figures:

150M

documents per year on paper or digital

+8 years

Average customer loyalty

**80** FTE'S

1986

Foundation

2 sites

Sint-Renelde, Herstal

600

Customers

200

Output channels

2017,2018,2019

Trends Gazelle

# Why our customers prefer our solutions?

Concept to production in one month.



Flexible IT company with PME spirit



The expert in multichannel communication solutions



API based



Fully automated environment



Online track & trace system for the tracking of documents













Contact IPEX to learn more about how your complex document streams can be automated, optimized and outsourced.

Call 0485/333.100 or visit www.ipexgroup.com